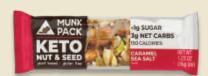

#### \*NEW\* AVAILABLE JAN 2021

CARAMEL SEA SALT

**COCONUT ALMOND** DARK CHOCOLATE

**MACADAMIA** WHITE CHOCOLATE

#### **CARAMEL SEA SALT**

**INGREDIENTS: ALMONDS** ALLULOSE\*, PEANUTS, PUMPKIN SEEDS. SOLUBLE TAPIOCA FIBER. SUNFLOWER SEEDS, PALM KERNEL OIL, RICE FLOUR COCONUT OIL, SEA SALT, NATURAL FLAVORS, SUNFLOWER LECITHIN, MIXED TOCOPHEROLS (VITAMIN E) FOR FRESHNESS, VANILLA POWDER, COCOA POWDER, ANNATTO, MONK FRUIT EXTRACT