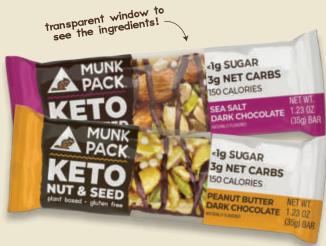

#### \*NEW\* AVAILABLE JAN 2021

CARAMEL SEA SALT

**COCONUT ALMOND** DARK CHOCOLATE

**MACADAMIA** WHITE CHOCOLATE

#### **SEA SALT** DARK CHOCOLATE

**INGREDIENTS: ALMONDS** ALLULOSE\*, PEANUTS, PUMPKIN SEEDS, SOLUBLE TAPIOCA FIBER, SUNFLOWER SEEDS, PALM OIL, RICE FLOUR, COCONUT OIL, ALKALIZED COCOA POWDER, SEA SALT, UNSWEETENED CHOCOLATE, NATURAL FLAVOR, SUNFLOWER LECITHIN, MIXED TOCOPHEROLS (VITAMIN E) FOR FRESHNESS, MONK FRUIT FXTRACT

#### **PEANUT BUTTER DARK CHOCOLATE**

**INGREDIENTS: PEANUTS** ALLULOSE\*, PUMPKIN SEEDS SUNFLOWER SEEDS, SOLUBLE TAPIOCA FIBER, PEANUT BUTTER, PALM OIL, RICE FLOUR, COCONUT OIL, ALKALIZED COCOA POWDER, SEA SALT, UNSWEETENED CHOCOLATE, NATURAL FLAVOR. SUNFLOWER LECITHIN, MIXED TOCOPHEROLS (VITAMIN E) FOR FRESHNESS, MONK FRUIT EXTRACT.